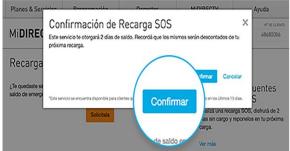

cial, ante un Centro de Arbitraje y Mediación debidamente constituido en la ciudad de Quito, Cuenca o Guayaquil.

## XII. Ejemplo – Solicitar una recarga SOS por SMS.

SMS

 Envía un SMS al 77999 con La palabra SOS (espacio)
 N° Tarjeta de Recarga
 Ejemplo: SOS 000150004299



DIRECTV

## **XIII.** Ejemplo – Solicitar una recarga SOS por WEB.







## WEB

Presiona el botón de Solicítala.

MIDIRECTY

Salida y Recargas

Plan y Paquetes

Mis Datos

Preferencias

Recarga SOS

Life quodasto sin salido? Tile presentarmos 2 disast Con Recarga SOS accedés a un saldo de emergencia (sin cargo) y lo devolvés con la ger

EVOIVÉS CON

Solicitala

Preguntas frecuentes de Recarga SOS

Relatia una recorga SOS, disfindá de 2 dias sin cargo y repondos en la próxima carga.

Vier más

Confirma la Recarga.







**DIRECTV Ecuador C. Ltda.**