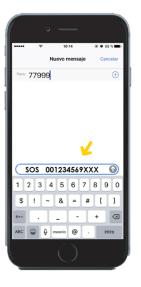

## XII. Ejemplo – Solicitar una recarga SOS por SMS.

SMS

 Envía un SMS al 77999 con La palabra SOS (espacio)
 N° Tarjeta de Recarga
 Ejemplo: SOS 000150004299

DIRECTV