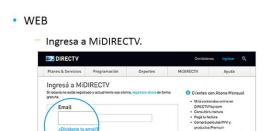

## VII. De las condiciones.

Los beneficios de la Recarga SOS serán comunicados mediante la página web <u>www.directv.com.ec</u>, ingresando a MiDIRECTV en: <u>https://www.directv.com.ec/recargasos</u> en la parte derecha de la pantalla ingresar al enlace "Recarga SOS".

## WEB

Presiona el botón de Solicítala.

MIDIRECTY

Salida y Recargas

Plan y Paquetes

Mis Datos

Preferencias

Recarga SOS