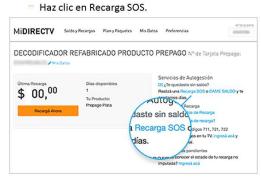

## WEB

Presiona el botón de Solicítala.

MIDIRECTY

Salida y Recargas

Plan y Paquetes

Mis Datos

Preferencias

Recarga SOS

Life quodasto sin salido? Tile presentarmos 2 disast Con Recarga SOS accedés a un saldo de emergencia (sin cargo) y lo devolvés con la ger

EVOIVÉS CON

Solicitala

Preguntas frecuentes de Recarga SOS

Relatia una recorga SOS, disfindá de 2 dias sin cargo y repondos en la próxima carga.