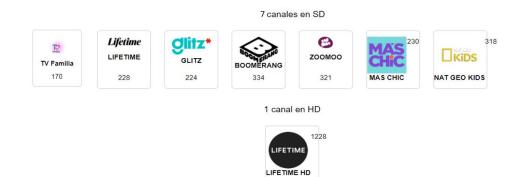

#### 2. XTRA FAMILIA

Este paquete Premium cuenta con 1 canal en HD y 7 canales en SD:

El precio del paquete XTRA Familia es el siguiente:

|              |               | TIEMPO |      |         |      |         |      |  |
|--------------|---------------|--------|------|---------|------|---------|------|--|
|              | PRECIO        | DI     | ARIO | SEMANAL |      | MENSUAL |      |  |
| XTRA FAMILIA | SIN IMPUESTOS | \$     | 0.10 | \$      | 0.72 | \$      | 3.10 |  |
|              | FINAL         | \$     | 0.13 | \$      | 0.93 | \$      | 3.99 |  |