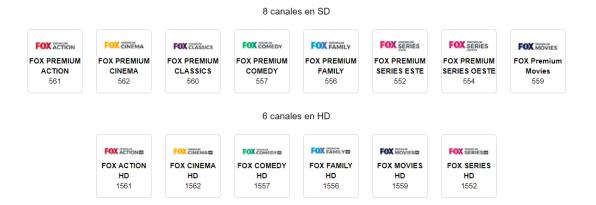

#### B) PAQUETE FOX+ PREMIUM

Este paquete Premium cuenta con 6 canales en HD y 8 canales en SD:

El Precio del paquete FOX+ Premium es el siguiente:

|              |               |    |      | TI  | EMPO  |    |       |
|--------------|---------------|----|------|-----|-------|----|-------|
|              | PRECIO        | DI | ARIO | SEA | AANAL | ME | NSUAL |
| FOX+ PREMIUM | SIN IMPUESTOS | \$ | 0.33 | \$  | 2.33  | \$ | 10.00 |
|              | FINAL         | \$ | 0.43 | \$  | 3.01  | \$ | 12.88 |