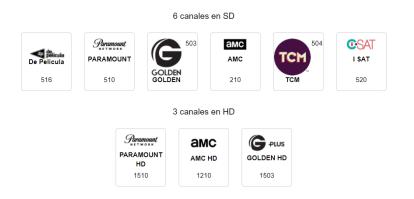

#### C) PAQUETES XTRA

#### 1. XTRA PELICULAS

Este paquete Premium cuenta con **3 canales en HD** y **6 canales en SD**:

El precio del Paquete XTRA Películas es el siguiente:

|                |               |    |      | TI      | EMPO |         |      |
|----------------|---------------|----|------|---------|------|---------|------|
| XTRA PELICULAS | PRECIO        | DI | ARIO | SEMANAL |      | MENSUAL |      |
|                | SIN IMPUESTOS | \$ | 0.10 | \$      | 0.72 | \$      | 3.10 |
|                | FINAL         | \$ | 0.13 | \$      | 0.93 | \$      | 3.99 |