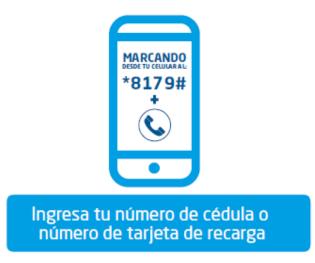

#### B) MARCANDO \*8179# (MOVISTAR / CLARO) O \*817# (CNT)

Los usuarios pueden activar su antena DIRECTV Prepago HD marcando desde el número celular del propietario de la antena DIRECTV Prepago HD al \*8179#(Movistar /Claro) o al \*871# (CNT) ingresando el Número de Cédula del Propietario de la antena DIRECTV

Prepago HD o el Número de la Tarjeta de Recarga de la antena DIRECTV Prepago HD y luego seleccionar la opción ACTIVAR ANTENA PREPAGO HD.

El usuario, al activar su antena DIRECTV Prepago HD marcando desde su celular al \*8179# o \*817#, acepta expresamente recibir por SMS, información y promociones por parte de DIRECTV. Recuerdarealizar la activación desde el número celular de contacto del propietario de la antena DIRECTV Prepago HD. El servicio de USSD (\*8179# o \*817#) no tiene costo para Movistar, Claro y CNT. (El costo por este servicio puede variar y dependerá de cada operadora de telefonía celular). Para otras operadoras, el usuario deberá consultar costos y condiciones. SMS