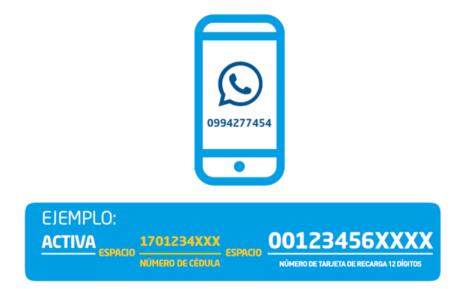

#### A) WHATSAPP

Los usuarios pueden activar su antena DIRECTV Prepago HD enviando un WhatsApp desde el número celular del propietario de la antena DIRECTV Prepago HD al 099-427-7454 con la palabra ACTIVA (espacio) Número de Cédula del Propietario de la antena DIRECTV Prepago HD (espacio) Número de la Tarjeta de Recarga de la antena DIRECTV Prepago HD.

El usuario, al activar la antena DIRECTV Prepago HD mediante WhatsApp, acepta expresamente recibir por SMS, información y promociones por parte de DIRECTV. Recuerda realizar la activación desde el número celular de contacto del propietario de la antena DIRECTV Prepago HD. La activación de la antena DIRECTV Prepago HD por WhatsApp no tiene costo, el usuario debe tener acceso a internet para uso de WhatsApp.