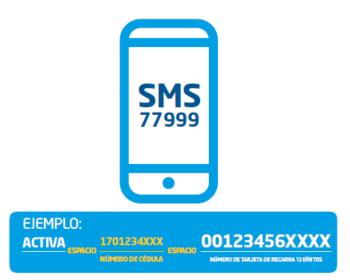

#### C) SMS

Los usuarios pueden activar su la antena DIRECTV Prepago HD enviando un SMS desde el número celular del propietario de la antena DIRECTV Prepago HD al 77999 con la palabra ACTIVA (espacio) Número de Cédula del Propietario de antena DIRECTV Prepago HD(espacio) Número de la Tarjeta de Recarga de antena DIRECTV Prepago HD.

ргенрядо

El usuario, al activar la antena DIRECTV Prepago HD mediante SMS, acepta expresamente recibir por esta vía, información y promociones por parte de DIRECTV. Recuerda realizar la activación desde el número celular de contacto del propietario de la antena DIRECTV Prepago HD. El costo por SMS puede variar y dependerá de cada operadora de telefonía celular.