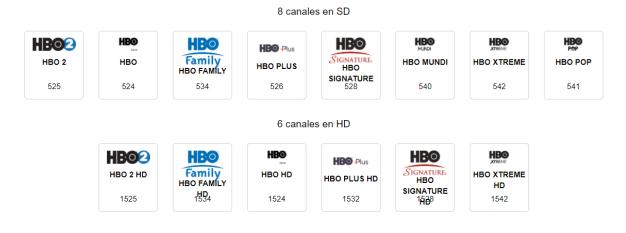

#### A) PAQUETE HBO PACK

Este paquete Premium cuenta con 6 canales en HD y 8 canales en SD:

El Precio del paquete Premium HBO PACK es el siguiente:

**рге** ← рядо

|          |               |    |      | TIE | MPO  |    |                            |  |  |
|----------|---------------|----|------|-----|------|----|----------------------------|--|--|
|          | PRECIO        | DI | ARIO | SEN | ANAL | ME | <b>MENSUAL</b><br>\$ 10.00 |  |  |
| HBO PACK | SIN IMPUESTOS | \$ | 0.33 | \$  | 2.33 | \$ | 10.00                      |  |  |
|          | FINAL         | \$ | 0.43 | \$  | 3.01 | \$ | 12.88                      |  |  |