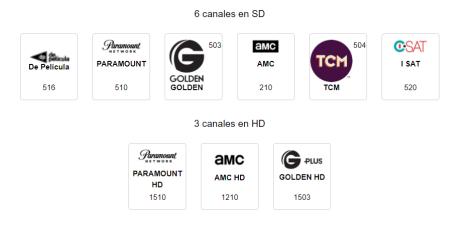

# 8) CANALES PREMIUM Y PAQUETES XTRA

Los usuarios pueden añadir a su programación básica paquetes Premium y paquetes Xtra para complementar la experiencia que les ofrece DIRECTV. Los paquetes Premium son:

#### A) PAQUETE HBO PACK

Este paquete Premium cuenta con **6 canales en HD** y **8 canales en SD**, tambien incluye el acceso a la plataforma de HBOMAX:

El Precio del paquete Premium HBO PACK es el siguiente: