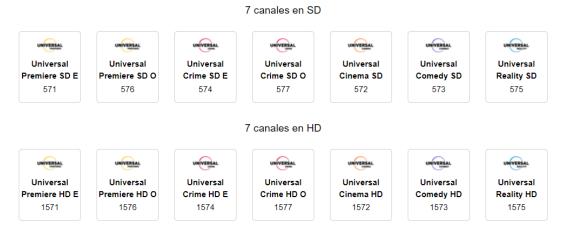

Valores finales incluyen impuestos (15% ICE y 12% IVA). Estos valores se suman a la programación básica que tenga activa el usuario.

B) UNIVERSAL

Este paquete Premium cuenta con 7 canales en HD y 7 canales en SD:

El precio del paquete UNIVERSAL es el siguiente:

| UNIVERSAL | PRECIO | DIARIO | SEMANAL | MENSUAL |
|-----------|--------|--------|---------|---------|

ргечрядо

| SIN IMPUESTOS | \$<br>0.33 | \$<br>2.33 | \$<br>10.00 |
|---------------|------------|------------|-------------|
| FINAL         | \$<br>0.43 | \$<br>3.01 | \$<br>12.88 |

Valores finales incluyen impuestos (15% ICE y 12% IVA). Estos valores se suman a la programación básica que tenga activa el usuario.