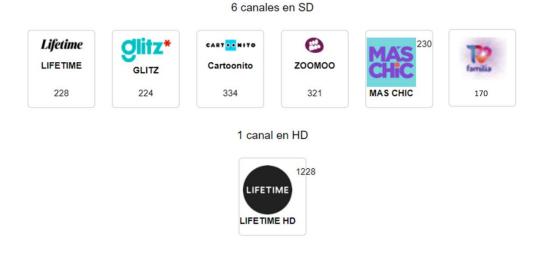

# 2. XTRA FAMILIA

Este paquete Premium cuenta con 1 canal en HD y 6 canales en SD:

El precio del paquete XTRA Familia es el siguiente:

|              |               |    |                | TIEMPO |      |         |      |  |
|--------------|---------------|----|----------------|--------|------|---------|------|--|
|              | PRECIO        | D  | DIARIO SEMANAL |        |      | MENSUAL |      |  |
| XTRA FAMILIA | SIN IMPUESTOS | \$ | 0.10           | \$     | 0.72 | \$      | 3.10 |  |
|              | FINAL         | \$ | 0.13           | \$     | 0.93 | \$      | 3.99 |  |