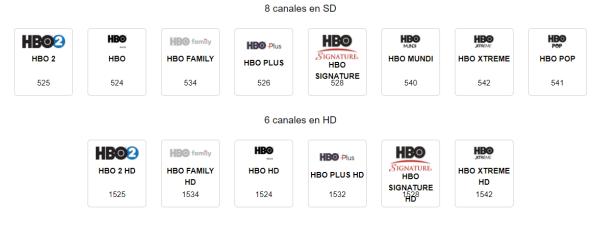

#### A) PAQUETE HBO PACK

Este paquete Premium cuenta con **6 canales en HD** y **8 canales en SD**, tambien incluye el acceso a la plataforma de HBOMAX:

El Precio del paquete Premium HBO PACK es el siguiente:

Valores finales incluyen impuestos (15% ICE y 12% IVA). Estos valores se suman a la programación básica que tenga activa el usuario.

B) UNIVERSAL

Este paquete Premium cuenta con 7 canales en HD y 7 canales en SD: