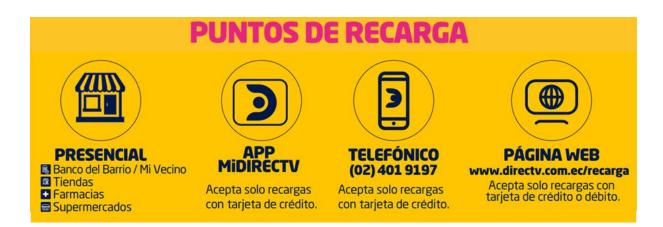

### C) RECARGA TU DIRECTV PREPAGO

No necesitas esperar que tu saldo llegue a cero para recargar. Si recargas en forma anticipada, no pierdes los días que te quedan. ¡Se acumulan!

#### A) PUEDES RECARGAR EN TIENDAS, SUPERMERCADOS O FARMACIAS

**RECUERDA:** No necesitas esperar que tu saldo llegue a cero para recargar. Si recargas de forma anticipada no pierdes los días que te quedan, al contrario, ¡SE ACUMULAN!

Tarjeta con número de recarga

 Si después de recargar se presenta en tu pantalla los códigos 711, 721 o 722 envía un WhatsApp al 099 427 7454 con el código que te aparece en pantalla (espacio) número de tarjeta de recarga. Ej: 721 0012345678XX

También puedes recargar tu DIRECTV Prepago HD en cualquiera de los siguientes puntos:

### RECARGA EN LÍNEA

#### SUPERMERCADOS

#### **FARMACIAS**

## INSTITUCIONES FINANCIERAS

#### OTRAS TIENDAS COMERCIALES

#### Recarga También en: