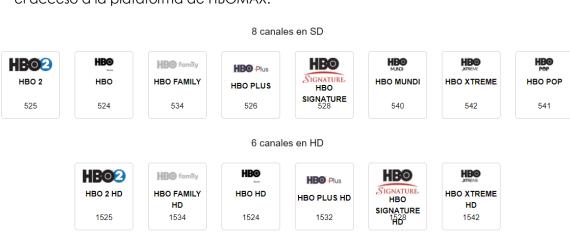

## A) PAQUETE HBO PACK

Este paquete Premium cuenta con **6 canales en HD** y **8 canales en SD**, tambien incluye el acceso a la plataforma de HBOMAX:

El Precio del paquete Premium HBO PACK es el siguiente:

|          |               |    |      | TIE | EMPO  |         |       |  |
|----------|---------------|----|------|-----|-------|---------|-------|--|
|          | PRECIO        | DI | ARIO | SEN | MANAL | MENSUAL |       |  |
| HBO PACK | SIN IMPUESTOS | \$ | 0.33 | \$  | 2.33  | \$      | 10.00 |  |
|          | FINAL         | \$ | 0.43 | \$  | 3.01  | \$      | 12.88 |  |

Valores finales incluyen impuestos (15% ICE y 12% IVA). Estos valores se suman a la programación básica que tenga activa el usuario.