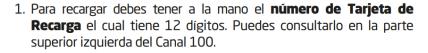

## A) CANAL 100

El Canal 100 cuenta con funciones que les proporcionan a los usuarios información importante de su cuenta y servicios disponibles.

Los usuarios pueden sintonizar el canal 100 para consultar su saldo, conocer el número de Tarjeta de Recarga, encontrar información sobre la Recarga, Precios y Paquetes disponibles, Guía de Uso, Soluciones Técnicas, MiDIRECTV, Novedades de Sorteos y promociones.