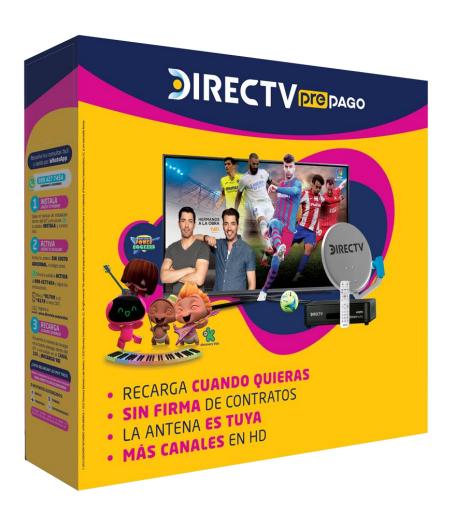

## 7) CONTENIDO DE LA ANTENA DIRECTV PREPAGO HD

- Antena DIRECTV
- Receptor LNB-W
- Cable Coaxial
- Manual de Instalación
- Tarjeta con Número de Recarga
- Brújula
- Equipo/decodificador HD con Chip Inteligente
- Cable HDMI
- Cable de poder
- Control Remoto
- Accesorios de Instalación

La Antena DIRECTV Prepago HD es autoinstalable, para instalar la Antena DIRECTV Prepago HD se debe seguir los pasos detallados en el Manual de Instalación. También se pueden encontrar los pasos detallados en el video que se encuentra en la siguiente página Web: