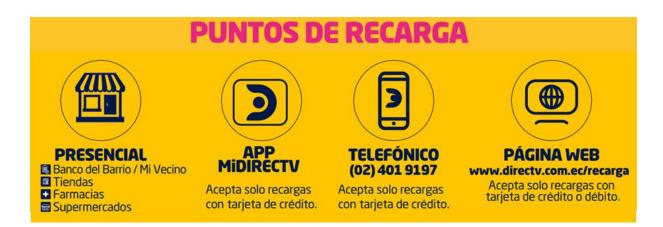

#### A) PUEDES RECARGAR EN TIENDAS, SUPERMERCADOS O FARMACIAS

**RECUERDA:** No necesitas esperar que tu saldo llegue a cero para recargar. Si recargas de forma anticipada no pierdes los días que te quedan, al contrario, ¡SE ACUMULAN!

También puedes recargar tu DIRECTV Prepago HD en cualquiera de los siguientes puntos:

### RECARGA EN LÍNEA

#### SUPERMERCADOS

#### **FARMACIAS**

# INSTITUCIONES FINANCIERAS

#### OTRAS TIENDAS COMERCIALES