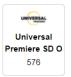

### B) UNIVERSAL

Este paquete Premium cuenta con 7 canales en HD y 7 canales en SD:

7 canales en SD

7 canales en HD

El precio del paquete UNIVERSAL es el siguiente:

|           |               | TIEMPO |      |         |      |         |       |  |
|-----------|---------------|--------|------|---------|------|---------|-------|--|
|           | PRECIO        | DIARIO |      | SEMANAL |      | MENSUAL |       |  |
| UNIVERSAL | SIN IMPUESTOS | \$     | 0.33 | \$      | 2.33 | \$      | 10.00 |  |
|           | FINAL         | \$     | 0.43 | \$      | 3.01 | \$      | 12.88 |  |

Valores finales incluyen impuestos (15% ICE y 12% IVA). Estos valores se suman a la programación básica que tenga activa el usuario.