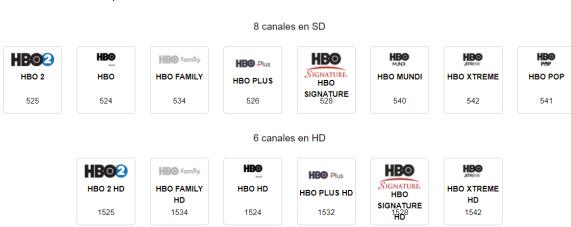

# A) PAQUETE HBO PACK

Este paquete Premium cuenta con **6 canales en HD** y **8 canales en SD**, tambien incluye el acceso a la plataforma de HBOMAX:

El Precio del paquete Premium HBO PACK es el siguiente:

|          |               |    |      | TIE | EMPO  |         |       |  |
|----------|---------------|----|------|-----|-------|---------|-------|--|
|          | PRECIO        | DI | ARIO | SEN | AANAL | MENSUAL |       |  |
| HBO PACK | SIN IMPUESTOS | \$ | 0.33 | \$  | 2.33  | \$      | 10.00 |  |
|          | FINAL         | \$ | 0.43 | \$  | 3.01  | \$      | 12.88 |  |

Valores finales incluyen impuestos (15% ICE y 12% IVA). Estos valores se suman a la programación básica que tenga activa el usuario.