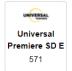

### B) UNIVERSAL

Este paquete Premium cuenta con 7 canales en HD y 7 canales en SD:

7 canales en SD

7 canales en HD

El precio del paquete UNIVERSAL es el siguiente:

|           |               | TIEMPO |      |         |      |         |       |  |
|-----------|---------------|--------|------|---------|------|---------|-------|--|
|           | PRECIO        | DIARIO |      | SEMANAL |      | MENSUAL |       |  |
| UNIVERSAL | SIN IMPUESTOS | \$     | 0.33 | \$      | 2.33 | \$      | 10.00 |  |
|           | FINAL         | \$     | 0.43 | \$      | 3.01 | \$      | 12.88 |  |

Valores finales incluyen impuestos (15% ICE y 12% IVA). Estos valores se suman a la programación básica que tenga activa el usuario.